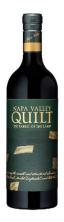

#### MAY WINE OF THE MONTH

For May Wine of the Month, I have chosen the rich QUILT "FABRIC OF THE LAND" red wine, 2021 from all Napa Valley vineyards, a blend of Petite Syrah (for spice), Merlot (for round mouth feel and soft tannins), Zinfandel (for rich dark fruit), a Petit Verdot (for structure and vibrant color). Vintner, Joe Wagner, son of the famous Caymus family father, Chuck Wagner, produces this "Fabric" wine from vineyards beginning in the south in Oak Knoll and all the way up north to the Calistoga AVA. A beautifully structured wine, with aromas and flavors of dark red fruits of cherry and black berry, good acidity, and subtle cedar and dark plum notes according to Joe's tasting notes. I suggest having it with any rich beef dishes, grilled pork, especially pork ribs, and all red pasta dishes. With the beautiful May flowers decorating your table, enjoy at only \$65 per bottle in May. Tom Storey, Cellar Master.