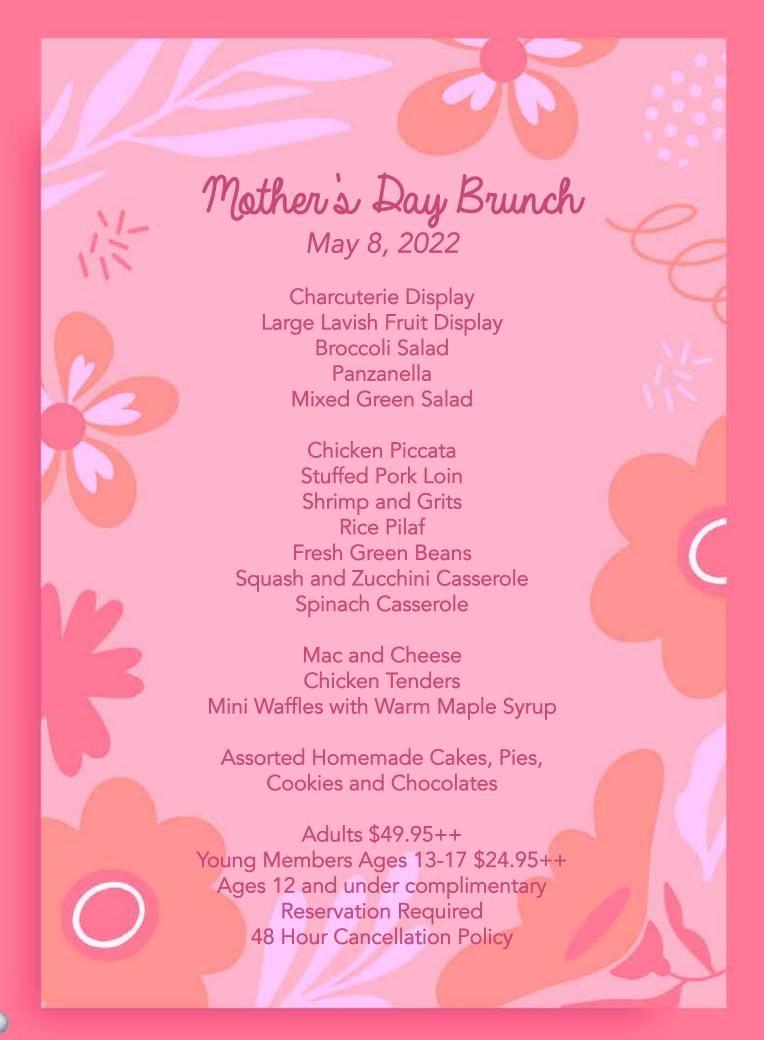

May and June celebrates Mother's Day and Father's Day and we will be hosting big Sunday Brunches to celebrate Moms and Dads.

We are also going to have a really nice Hawaiian Luau on June 17 on the Terrace. Don't miss this great event!
Wishing you a great beginning of Summer.

Adults \$49.95++
Young Members Ages 13-17 \$24.95++
Ages 12 and under complimentary
Reservation Required
48 Hour Cancellation Policy