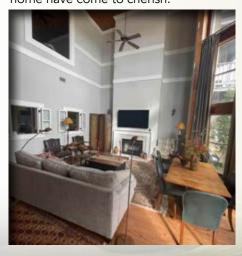

#### 19 SCOTLAND YARD

LIST PRICE \$450,000 FURNISHED

2500 sq ft / 19 Scotland Yard with the private gated community of Old Waverly Golf Club is a truly unique property as it was masterplanned to be one large 4 bedroom 4 1/2 condo with a separate media room and wet bar area for the guests upstairs. Conveniently located just inside the residents west gate and set on as a end unit with incredible views across the 10th green, 11th fairway and 40 acre Lake Waverly. Come discover the peaceful and private retreat that others who call Old Waverly home have come to cherish.