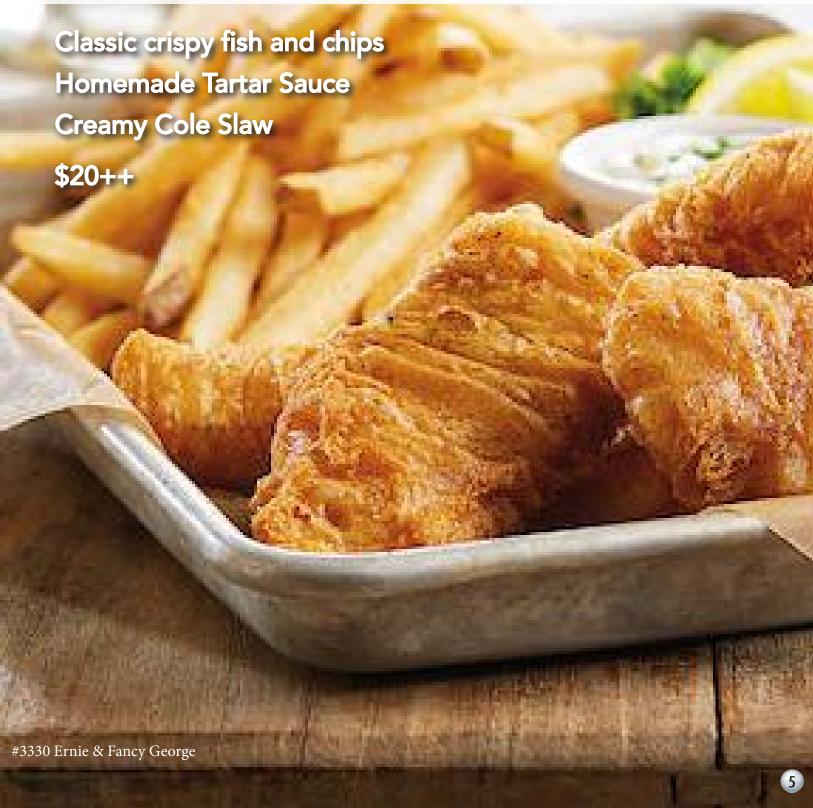

room Tart, which features 4 different types of mushrooms is now on the dinner menu. Also, don't miss the French Onion Soup, Chicken Piccata and more.

Bon Appetit *Chef John* 

#### From: Pastry Chef, Terry Wilson



We are so happy to present the new dessert menu. Some of the new desserts include, Bananas Foster Beignets, Skillet Fruit Cobbler, Creme Brulee and Chocolate Cake. Don't worry, our

signature Waverly Snowball will always be here for you. Enjoy the desserts. *Terry* 

#### From: Mossy Oak Sous Chef, Kristen Andrews



Sunset Bar and Grill. *Kristen* 

Dear Members, I would like to invite you to join us at the Mossy Oak Clubhouse for breakfast, lunch and dinner. We have a nice new menu that I think you will enjoy. Hope to see you at The



# FISH& CHIPS Tuesday Nights in March





## BBC, Ribs Tuesday Nights in April

Waverly slow cooked ribs from the Waverly Smokehouse Baked Beans • Homemade Potato Salad Grilled Buttered Bread



Enjoy a homemade pizza by our Sous Chef Kristen Andrews available in three pies

## **MOSSY OAK PIZZA**

Cheese 7" \$10/14" \$15
Pepperoni 7" \$10/14" \$16.50
Three Meat 7" \$10/14" \$18

call 662.526.6005 to order!



## EMPLOYEE OF THE MONTH

Machelle Chandler

We are happy to recognize
Machelle Chandler as
Employee of the Month.
Machelle has been
with Old Waverly since
December 2008. She is a
native of Monroe County.
We are so
thankful to have Machelle
keeping the accounts
receivable department in
tip top shape.

### **WINE OF THE MONTH**

#### **MARCH**

Saldo Zinfandel \$45/bottle

Dark ruby color with bold aromas of black licoric