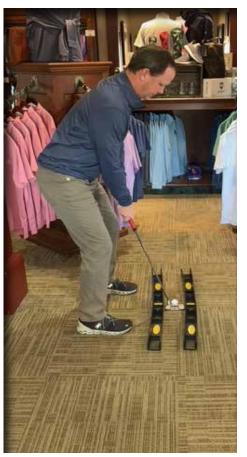

Roll balls down a yardstick to guarantee that you are delivering a square face to the ball.

After implementing these drills, you will notice an improved ability to consistently start the golf ball on your intended lineand hole more putts!