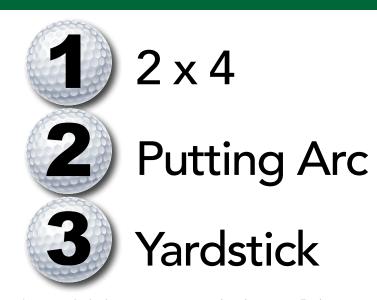

Use a 2x4 and a dumbbell to get you your setup square and stable. Make motions with your eyes open, and then try with your eyes closed as you get more comfortable.

Use a putting arc to promote a stroke that keeps the putter face square to the path. Remember, the face controls over 80% of the ball's initial direction.